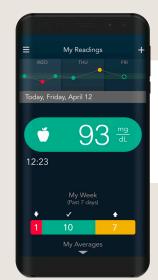

## Simple onboarding to enable remote blood glucose assessment with your healthcare professional

Wait for the invitation from your healthcare professional Invitation via email or Invitation via QR code