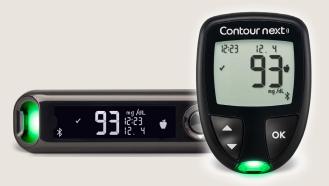

For a list of compatible devices, please visit compatibility.contourone.com

Pair your compatible CONTOUR® meter

For more information visit: sa.diabetes.ascensia.com