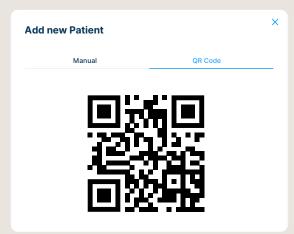

## Simple onboarding to enable remote blood glucose assessment with your healthcare professional

Wait for the invitation from your healthcare professional Invitation via email or Invitation via QR code

Add new Patient

\*Healthcare professional to initiate the invitation