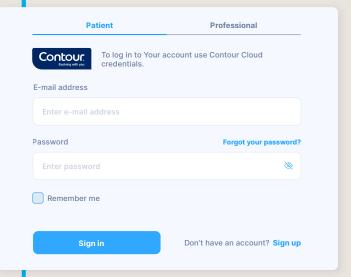

sa.diabetes.ascensia.com

Log in with your CONTOUR®DIABETES app username and password

Fill out your information

© 2021 Ascensia Diabetes Care Holdings AG. All rights reserved.